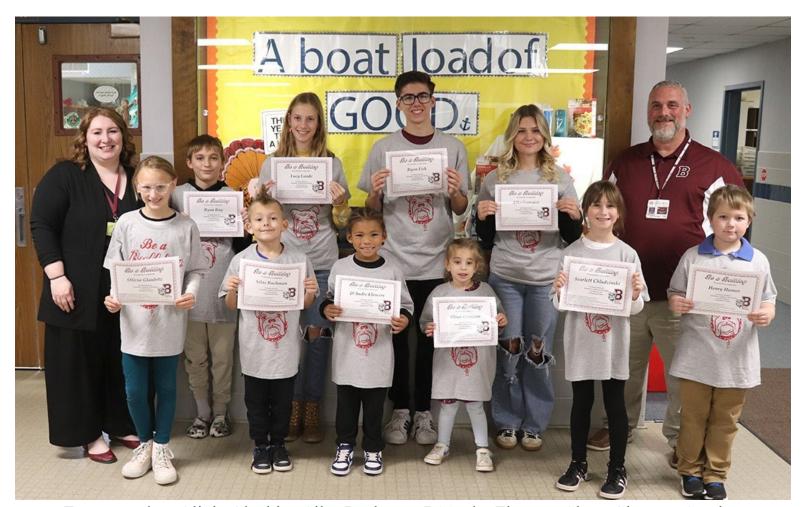

## **Boat Load of Good Classroom Contest!**

From 11/18 to 11/22,
Pratt Elementary students participated in our **Boat Load of Good** contest!

The 5<sup>th</sup> and 6<sup>th</sup> graders helped collect, count and deliver the goods to the boat each day with Mrs. Thibault. Each day had a theme, such as:

Break for Breakfast, Taco Tuesday, Whatever You Want Wednesday, Lots-a-Pasta & "Can" it be the Weekend?.

BCS PTO sponsored the gift card prizes for the daily grade winners!

7<sup>th</sup> graders from Mrs. Phillips' art class helped load Mrs. Thibault's truck for her to take all these wonderful items to the pantry on Tuesday, November 26.

With an impressive 5 day sweep, 4th grade was the daily winner each day!

We collected 900+ items to be donated: Thank you all for your generosity!