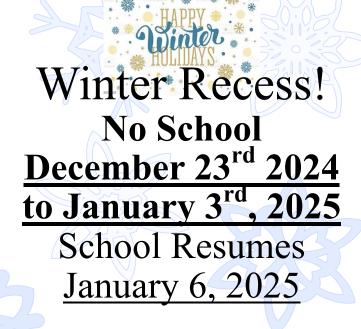

Report
Cards
Mailed Out
December 20<sup>th</sup>

Winter Break
No School

December 23<sup>rd</sup> 2024 -January 3<sup>rd</sup> 2025